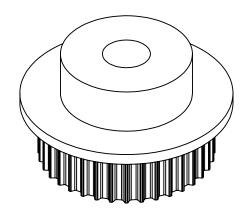

## PLASTOCK ®

**Manufactured by Putnam Precision Molding** 

www.plastock.biz © 2010 Putnam Precision Molding **Part Description:** 

Part Number:

.0816 Pitch (40 DP) Timing Belt Pulleys For Belts up to 1/4" Wide

36MSF

Dimensions are in inches Tolerances: Fractional <u>+</u> 0.015

PROPRIETARY AND CONFIDENTIAL:

THE INFORMATION CONTAINED IN THIS DRAWING IS THE SOLE PROPERTY OF PUTNAM PRECISION MOLDING. ANY REPRODUCTION IN PART OR AS A WHOLE WITHOUT THE WRITTEN PERMISSION OF PUTNAM PRECISION MOLDING IS PROHIBITED. INFORMATION IN THIS DRAWING IS PROVIDED FOR REFERENCE ONLY.