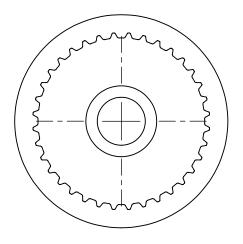

## PLASTOCK ®

**Manufactured by Putnam Precision Molding** 

www.plastock.biz © 2010 Putnam Precision Molding **Part Description:** 

Part Number:

.0816 Pitch (40 DP) Timing Belt Pulleys For Belts up to 1/4" Wide

36MSF

Dimensions are in inches Tolerances: Fractional <u>+</u> 0.015

PROPRIETARY AND CONFIDENTIAL:

THE INFORMATION CONTAINED IN THIS DRAWING IS THE SOLE PROPERTY OF PUTNAM PRECISION MOLDING. ANY REPRODUCTION IN PART OR AS A WHOLE WITHOUT THE WRITTEN PERMISSION OF PUTNAM PRECISION MOLDING IS PROHIBITED. INFORMATION IN THIS DRAWING IS PROVIDED FOR REFERENCE ONLY.