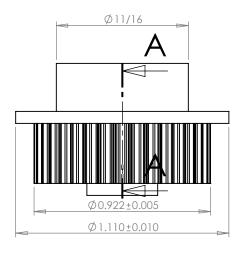

## PLASTOCK ®

**Manufactured by Putnam Precision Molding** 

www.plastock.biz © 2010 Putnam Precision Molding **Part Description:** 

Part Number:

.0816 Pitch (40 DP) Timing Belt Pulleys For Belts up to 1/4" Wide

36MSF

Dimensions are in inches Tolerances: Fractional <u>+</u> 0.015

PROPRIETARY AND CONFIDENTIAL:

THE INFORMATION CONTAINED IN THIS DRAWING IS THE SOLE PROPERTY OF PUTNAM PRECISION MOLDING. ANY REPRODUCTION IN PART OR AS A WHOLE WITHOUT THE WRITTEN PERMISSION OF PUTNAM PRECISION MOLDING IS PROHIBITED. INFORMATION IN THIS DRAWING IS PROVIDED FOR REFERENCE ONLY.