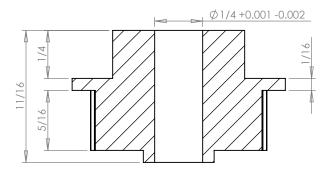

## **SECTION A-A**

## PLASTOCK ®

**Manufactured by Putnam Precision Molding** 

www.plastock.biz © 2010 Putnam Precision Molding **Part Description:** 

Part Number:

.0816 Pitch (40 DP) Timing Belt Pulleys For Belts up to 1/4" Wide

36MSF

Dimensions are in inches Tolerances: Fractional <u>+</u> 0.015

PROPRIETARY AND CONFIDENTIAL:

THE INFORMATION CONTAINED IN THIS DRAWING IS THE SOLE PROPERTY OF PUTNAM PRECISION MOLDING. ANY REPRODUCTION IN PART OR AS A WHOLE WITHOUT THE WRITTEN PERMISSION OF PUTNAM PRECISION MOLDING IS PROHIBITED. INFORMATION IN THIS DRAWING IS PROVIDED FOR REFERENCE ONLY.